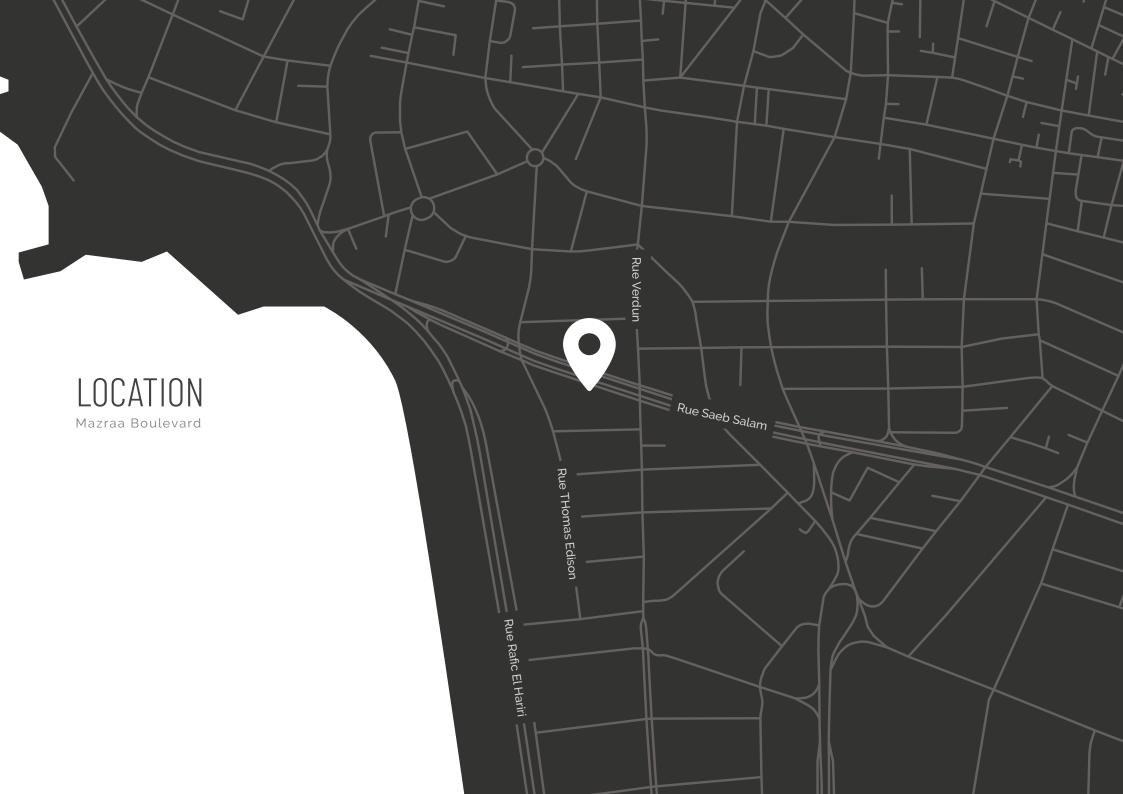

### THE PROJECT

This new state of the art building of around 6.600 sqm. of BUA, offers prime office and retail space. Completed in 2016, the building is located on one of Beirut's prime area. Located on the main Mazraa Boulevard, it is easily accessible from all the areas.