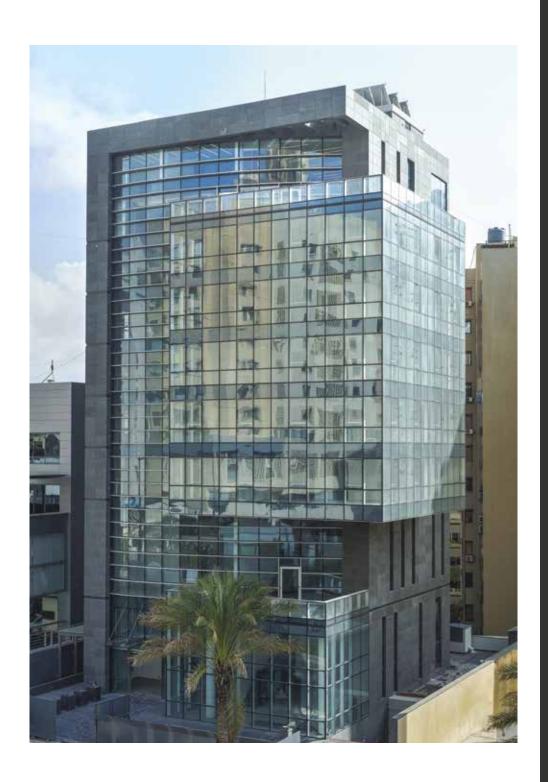

### THE PROJECT

This new state of the art building of around 6.600 sqm. of BUA, offers prime office and retail space. Completed in 2016, the building is located on one of Beirut's prime area. Located on the main Mazraa Boulevard, it is easily accessible from all the areas.

Mousaitbeh 5046 is structured to combine the highest standards of design and specifications. It consists of ten finished decorated floors with the ground floor, first and eighth floors having their own mezzanine providing maximum use of space for an effective work capacity, in addition to five basements parking floor. The CEO's office located on the eighth floor, is a fully decorated duplex that includes a reception, secretary and employees offices as well as storage spaces. Three floors were left to be partitioned in order to allow maximum flexibility and effectiveness to futur occupants.