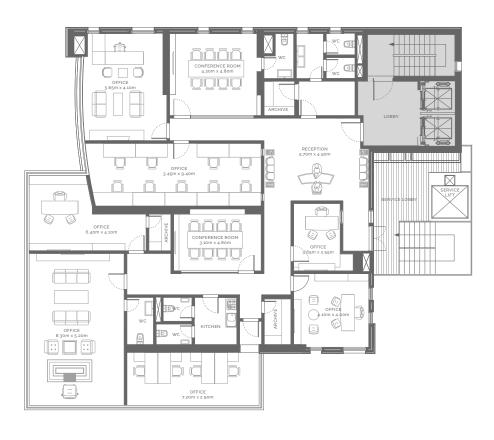

### 3RD - OFFICE A

TOTAL AREA: 161M²
CLEAR HEIGHT: 2.80M
TYPE: OFFICE
DESIGN FLOOR: 2<sup>ND</sup>, 3<sup>RD</sup>, 4<sup>TH</sup>
NB. OF CAR PARKS: 2

CONTEST
SOM 4 2 500

A 200 X 2 500

SAEB SALAM BOULEVARD

SCALE 1/200

The details contained in this preliminary brochure are intended to give a general indication of the proposed development and floor layouts. The photography and the computer generated images are representative only. All decorative features, false ceiling details, lighting fixtures and furniture elements shown on this brochure cannot be considered as part of the standard proposed design, they only intend to give an indication of the possibilities that might be addeed by the office and-users at their own cost. The balconies exposed in the brochure as part of the offices are for design perspectives only. The offices and elements shown on this brochure are part of the office and users should be made as per the applicable construction laws and regulations and at the end-users own cost. The contents herein shall not form part of or be deemed to form part of any contract or be a representation including any such contract. The full terms and conditions of the sale are contained in the company's sales contract.