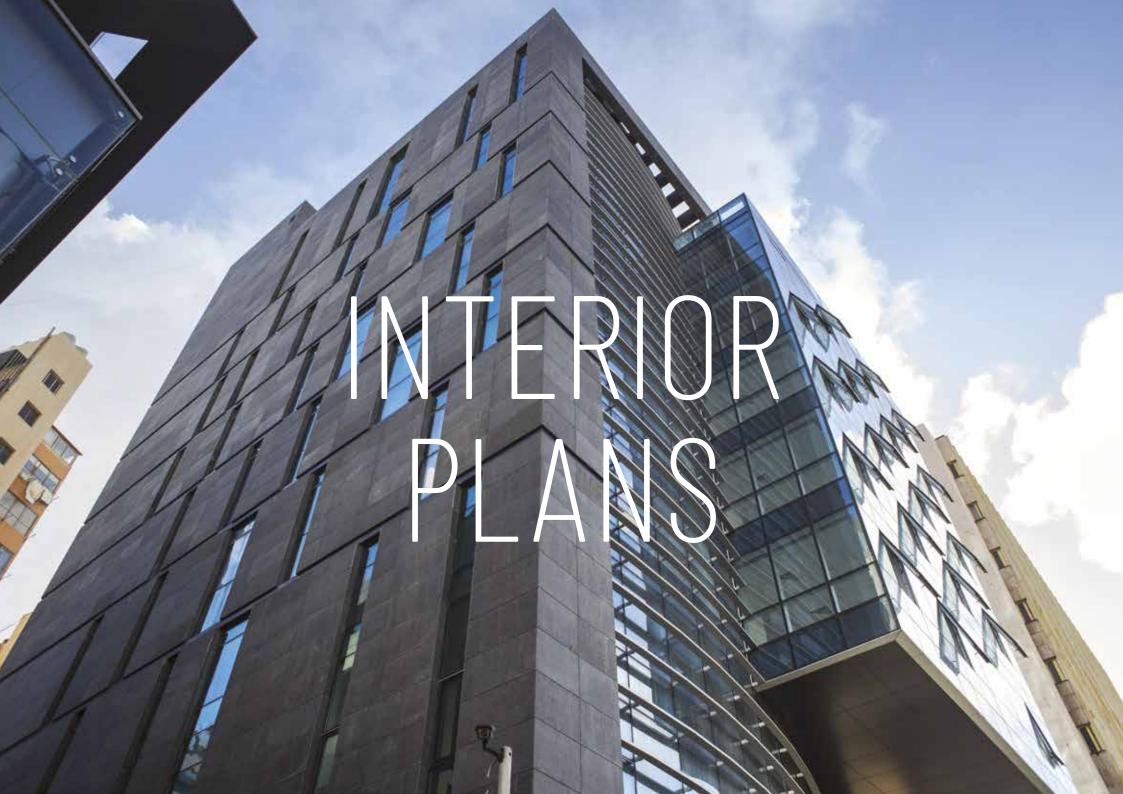

### THE PROJECT

This new state of the art building of around 6.600 sqm. of BUA, offers prime office and retail space. Completed in 2016, the building is located on one of Beirut's prime area. Located on the main Mazraa Boulevard, it is easily accessible from all the areas.

Mousaitbeh 5046 is structured to combine the highest standards of design and specifications. It consists of ten finished decorated floors with the ground floor, first and eighth floors having their own mezzanine providing maximum use of space for an effective work capacity, in addition to five basements parking floor. The CEO's office located on the eighth floor, is a fully decorated duplex that includes a reception, secretary and employees offices as well as storage spaces. Three floors were left to be partitioned in order to allow maximum flexibility and effectiveness to futur occupants.