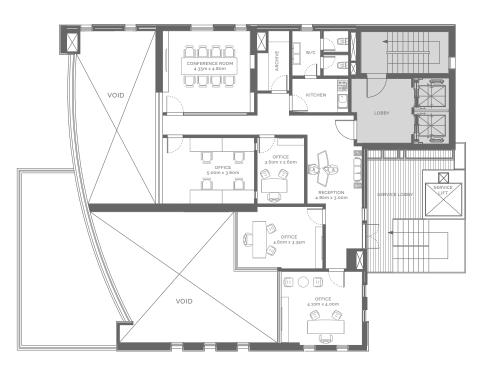

#### FLOOR

7™

7<sup>TH</sup> PLAN AREA: 260M²
TERRACE AREA: 72M²
TOTAL AREAS: 333M²
CLEAR HEIGHT: 2.85M
TYPE: OFFICE
DESIGN FLOOR: 7<sup>TH</sup>

ACONFERNCE TOWN A 45m TECHNICAL CO WC SENVICE LISENVE TOWN A 45m TEC