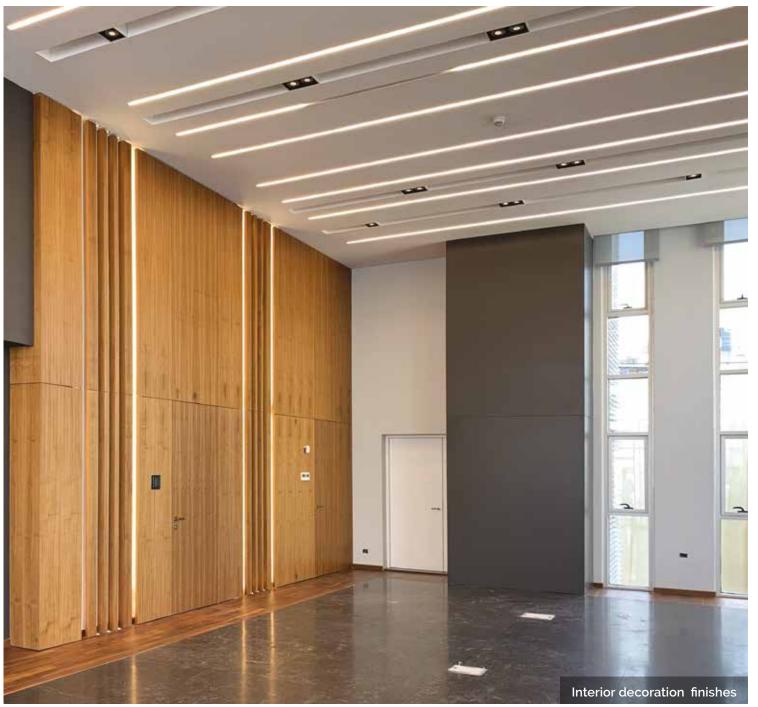

### AUTOMATION SYSTEM

CEO'S BATHROOM

7<sup>TH</sup> MEZZANINE LEVEL

INTERIOR DUPLEX SKYLIGHT

INTERIOR DECORATION FINISHES

### BUILDING SPECIFICATIONS

- Parking Management System
- Building Management System Honeywel
- Controlled Access, Video Phone System and CCTV Surveillance
- Wilson Power Generators / Two generator capacity 150 Kva / 250 kva and UPS
- Double Glazing
- Solar Water Heating
- Lead Lighting
- two Mitsulift Elevators and one service / janitor lift
- American Walnut Veneer on Massive Wood Doors

- First Choice Ceramic from Spain in Offices
- First Choice Natural Stone in Lobby
- First Choice Sanitary from Spain
- Earthquake Resistant: 0.25g Peak Ground Acceleration
- Mitsubishi VRV System
- Five Basement Floors Parking and Storage
- Fire Detection and Fighting Systems
- Independent Water Heaters
- Automated lighting / Air Conditionning / Roll up curtains (CEC office)