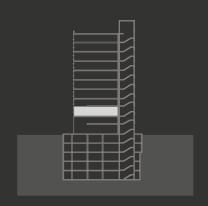

### THE PROJECT

This new state of the art building of around 6.600 sqm. of BUA, offers prime office and retail space. Completed in 2016, the building is located on one of Beirut's prime area. Located on the main Mazraa Boulevard, it is easily accessible from all the areas.

Mousaitbeh 5046 is structured to combine the highest standards of design and specifications. It consists of ten finished decorated floors with the ground floor, first and eighth floors having their own mezzanine providing maximum use of space for an effective work capacity, in addition to five basements parking floor. The CEO's office located on the eighth floor, is a fully decorated duplex that includes a reception, secretary and employees offices as well as storage spaces. Three floors were left to be partitioned in order to allow maximum flexibility and effectiveness to futur occupants.