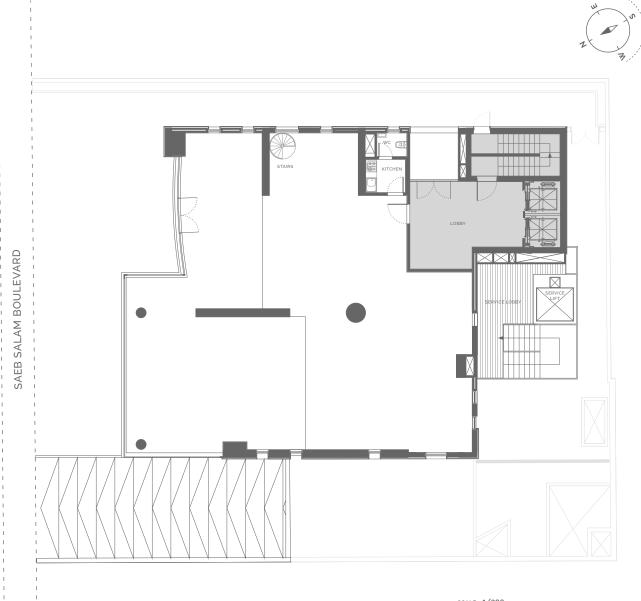

#### FLOOR

7™

7<sup>TH</sup> PLAN AREA: 260M²
TERRACE AREA: 72M²
TOTAL AREAS: 333M²
CLEAR HEIGHT: 2.85M
TYPE: OFFICE
DESIGN FLOOR: 7<sup>TH</sup>

ACONFERNCE TOWN A 45m TECHNICAL CO WC SENVICE LISENVE TOWN A 45m TEC

SCALE 1/200

The details contained in this preliminary brochure are intended to give a general indication of the proposed development and floor layouts. The photography and the computer generated images are representative only. All decorative features, false ceiling details, lighting fixtures and furniture elements shown on this brochure cannot be considered as part of the standard proposed design, they only intend to give an indication of the possibilities that might be addeed by the office and-users at their own cost. The balconies exposed in the brochure as part of the offices are for design perspectives only. The offices and elements shown on this brochure are part of the office and users should be made as per the applicable construction laws and regulations and at the end-users own cost. The contents herein shall not form part of or be deemed to form part of any contract or be a representation including any such contract. The full terms and conditions of the sale are contained in the company's sales contract.