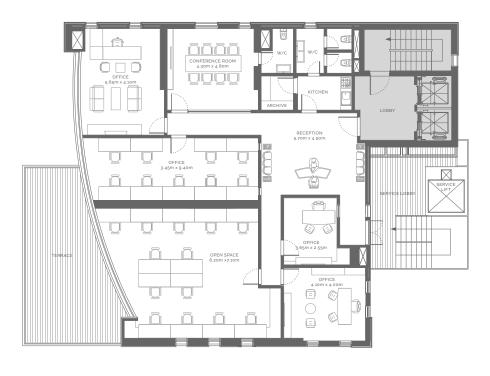

#### FLOOR

7™

7<sup>TH</sup> PLAN AREA: 260M²
TERRACE AREA: 72M²
TOTAL AREAS: 333M²
CLEAR HEIGHT: 2.85M
TYPE: OFFICE
DESIGN FLOOR: 7<sup>TH</sup>

ACONFERNCE TOWN A 45m TECHNICAL CO WC SENVICE LISENVE TOWN A 45m TEC

SCALE 1/200

The details contained in this preliminary brochure are intended to give a general indication of the proposed development and floor layouts. The photography and the computer generated images are representative only. All decorative features, false ceiling details, lighting fixtures and furniture elements shown on this brochure cannot be considered as part of the standard proposed design, they only intend to give an indication of the possibilities that might be addeed by the office and-users at their own cost. The balconies exposed in the brochure as part of the offices are for design perspectives only. The offices and elements shown on this brochure are part of the office and users should be made as per the applicable construction laws and regulations and at the end-users own cost. The contents herein shall not form part of or be deemed to form part of any contract or be a representation including any such contract. The full terms and conditions of the sale are contained in the company's sales contract.