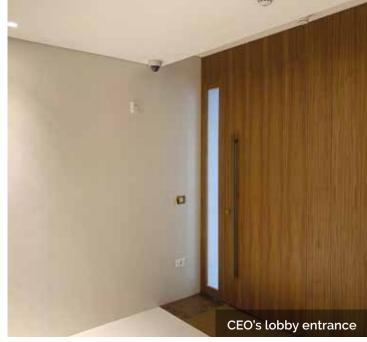

Mousaitbeh 5046 is structured to combine the highest standards of design and specifications. It consists of ten finished decorated floors with the ground floor, first and eighth floors having their own mezzanine providing maximum use of space for an effective work capacity, in addition to five basements parking floor. The CEO's office located on the eighth floor, is a fully decorated duplex that includes a reception, secretary and employees offices as well as storage spaces. Three floors were left to be partitioned in order to allow maximum flexibility and effectiveness to futur occupants.

The building is equipped with two mitsulift unit elevators, one of which allows a private vip access to the CEO office. As well as an additional service and janitor lift.