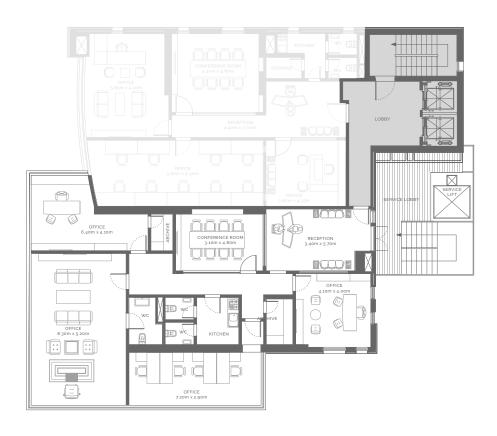

### 3RD - OFFICE A

TOTAL AREA: 161M²
CLEAR HEIGHT: 2.80M
TYPE: OFFICE
DESIGN FLOOR: 2<sup>ND</sup>, 3<sup>RD</sup>, 4<sup>TH</sup>
NB. OF CAR PARKS: 2

CONTEST
SOM 4 2 500

A 200 X 2 500

SAEB SALAM BOULEVARD

SCALE 1/200

The details contained in this preliminary brochure are intended to give a general indication of the proposed development and floor layouts. The photography and the computer generated images are representative only. All decorative features, false ceiling details, lighting fixtures and furniture elements shown on this brochure cannot be considered as part of the standard proposed design, they only intend to give an indication of the possibilities that might be addeed by the office and-users at their own cost. The balconies exposed in the brochure as part of the offices are for design perspectives only. The offices and elements shown on this brochure are part of the office and users should be made as per the applicable construction laws and regulations and at the end-users own cost. The contents herein shall not form part of or be deemed to form part of any contract or be a representation including any such contract. The full terms and conditions of the sale are contained in the company's sales contract.