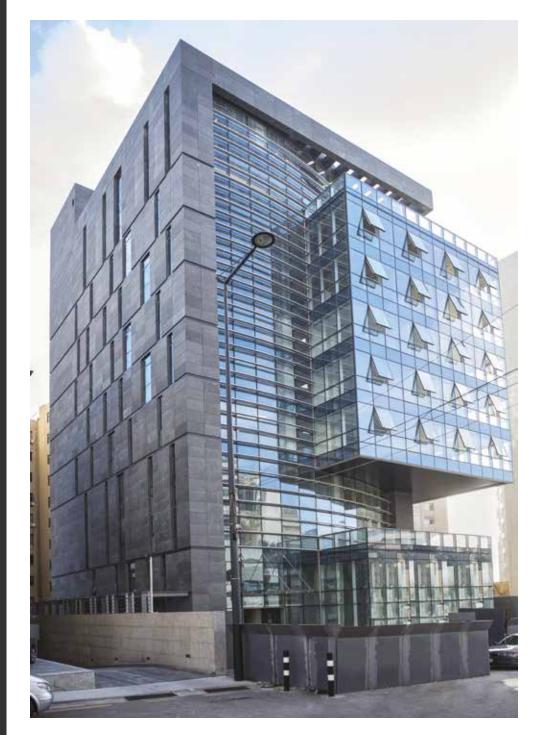

### THE PROJECT

This new state of the art building of around 6.600 sqm. of BUA, offers prime office and retail space. Completed in 2016, the building is located on one of Beirut's prime area. Located on the main Mazraa Boulevard, it is easily accessible from all the areas.

The building is equipped with two mitsulift unit elevators, one of which allows a private vip access to the CEO office. As well as an additional service and janitor lift.