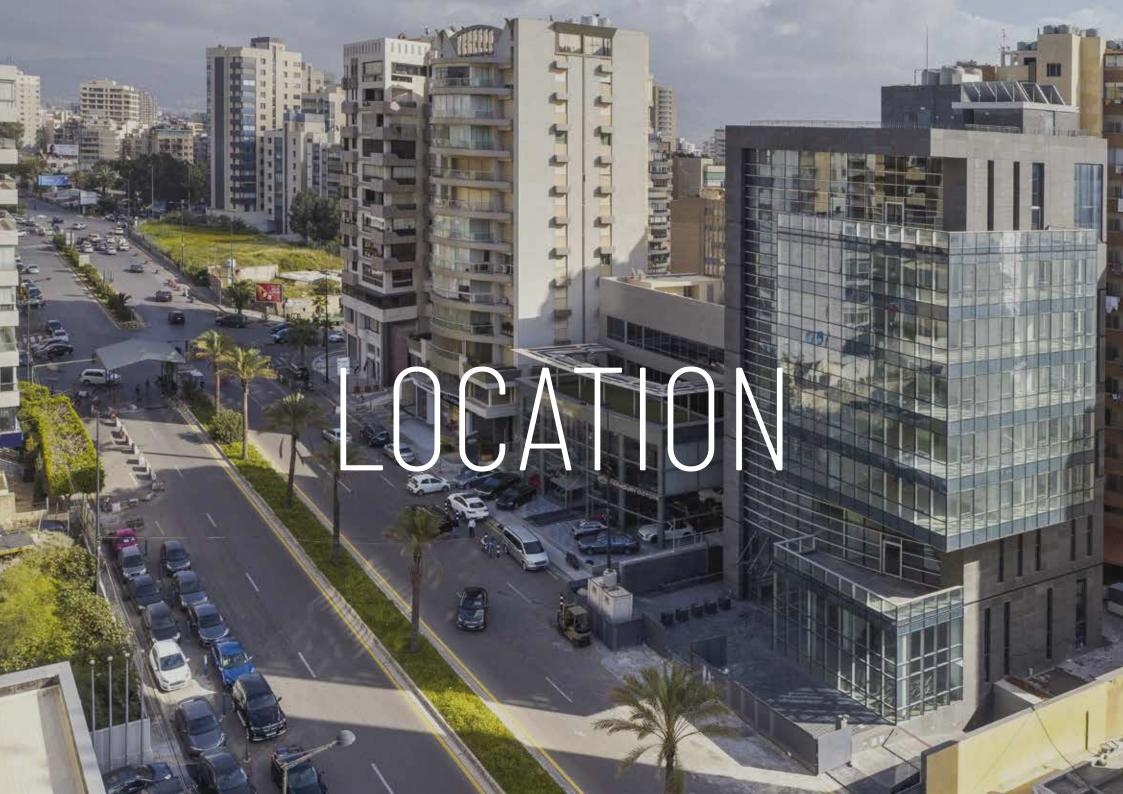

### THE PROJECT

This new state of the art building of around 6.600 sqm. of BUA, offers prime office and retail space. Completed in 2016, the building is located on one of Beirut's prime area. Located on the main Mazraa Boulevard, it is easily accessible from all the areas.