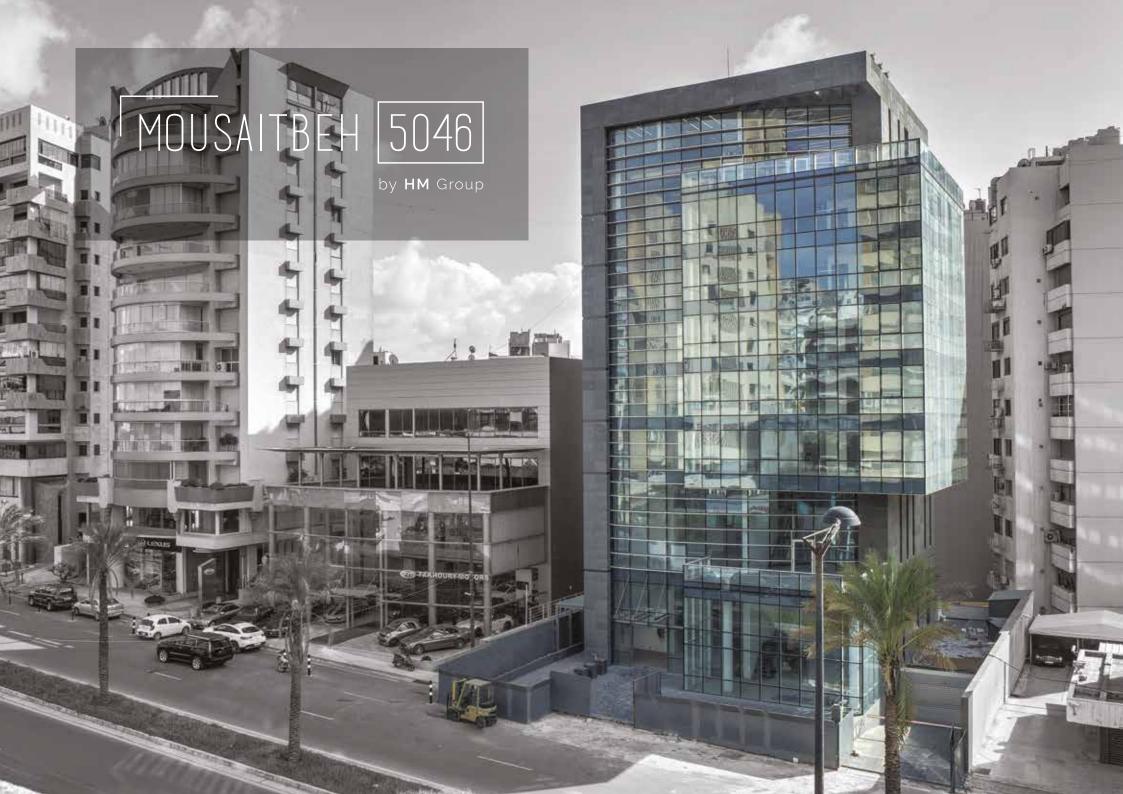

### THE PROJECT

This new state of the art building of around 6.600 sqm. of BUA, offers prime office and retail space. Completed in 2016, the building is located on one of Beirut's prime area. Located on the main Mazraa Boulevard, it is easily accessible from all the areas.

Mousaitbeh 5046 is structured to combine the highest standards of design and specifications. It consists of ten finished decorated floors with the ground floor, first and eighth floors having their own mezzanine providing maximum use of space for an effective work capacity, in addition to five basements parking floor. The CEO's office located on the eighth floor, is a fully decorated duplex that includes a reception, secretary and employees offices as well as storage spaces. Three floors were left to be partitioned in order to allow maximum flexibility and effectiveness to futur occupants.