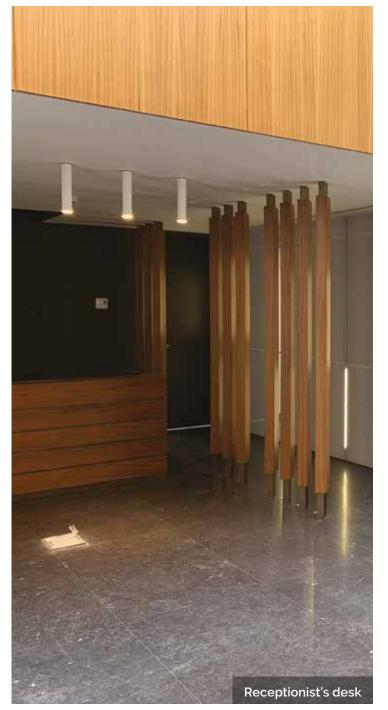

Mousaitbeh 5046 is structured to combine the highest standards of design and specifications. It consists of ten finished decorated floors with the ground floor, first and eighth floors having their own mezzanine providing maximum use of space for an effective work capacity, in addition to five basements parking floor. The CEO's office located on the eighth floor, is a fully decorated duplex that includes a reception, secretary and employees offices as well as storage spaces. Three floors were left to be partitioned in order to allow maximum flexibility and effectiveness to futur occupants.

The building is equipped with two mitsulift unit elevators, one of which allows a private vip access to the CEO office. As well as an additional service and janitor lift.