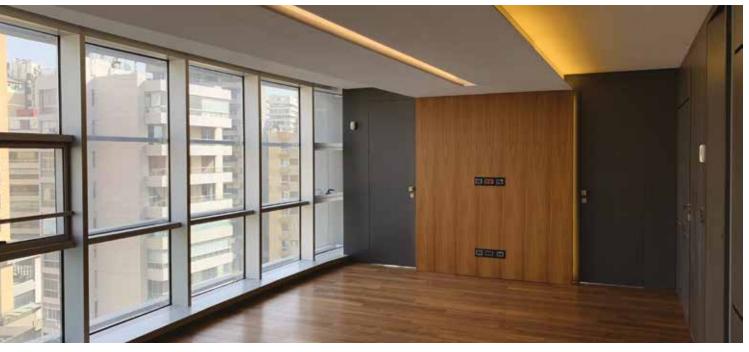

is a fully decorated duplex that includes a reception, secretary and employees offices as well as storage spaces. Three floors were left to be partitioned in order to allow maximum flexibility and effectiveness to futur occupants.

The building is equipped with two mitsulift unit elevators, one of which allows a private vip access to the CEO office. As well as an additional service and janitor lift.















### BUILDING ENTRANCE







9

## GROUND FLOOR SHOWROOM





PARKING BASEMENT 2 TO 5







PRIVATE ENTRANCE RECEPTION







7<sup>™</sup> FLOOR PERSONAL OFFICE SPACE



7<sup>™</sup> FLOOR PERSONAL OFFICE SPACE



PRIVATE TERRACE



### AUTOMATION SYSTEM





CEO'S BATHROOM





7<sup>TH</sup> MEZZANINE LEVEL







INTERIOR DUPLEX SKYLIGHT





INTERIOR DECORATION FINISHES





## OFFICES PARTITIONING







OFFICE FLOOR LOBBY ENTRANCE







## OFFICES INTERIOR VIEWS





BATHROOMS AND KITCHENETTES









## OFFICES PARTITIONING







### BUILDING SPECIFICATIONS

- Parking Management System
- Building Management System Honeywel
- Controlled Access, Video Phone System and CCTV Surveillance
- Wilson Power Generators / Two generator capacity 150 Kva / 250 kva and UPS
- Double Glazing
- Solar Water Heating
- Lead Lighting
- two Mitsulift Elevators and one service / janitor lift
- American Walnut Veneer on Massive Wood Doors

- First Choice Ceramic from Spain in Offices
- First Choice Natural Stone in Lobby
- First Choice Sanitary from Spain
- Earthquake Resistant: 0.25g Peak Ground Acceleration
- Mitsubishi VRV System
- Five Basement Floors Parking and Storag