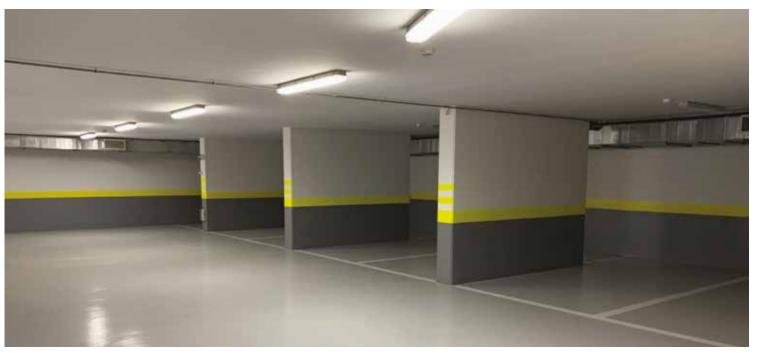

# PARKING TYPICAL BASEMENT 2 TO 5

EACH BASEMENT AREA: 652M²
TOTAL AREAS: 3260M²
CLEAR HEIGHT: 2.80M
TYPE: PARKING
DESIGN FLOOR: B2-B5
NB. OF CAR PARKS: 12

The details contained in this preliminary brochure are intended to give a general indication of the proposed development and floor layouts. The photography and the computer generated images are representative only. All decorative features, false ceiling details, lighting fixtures and furniture elements shown on this brochure cannot be considered as part of the standard proposed design, they only intend to give an indication of the possibilities that might be added by the office end-users at their own cost. The balconies exposed in the brochure as part of the offices are for design perspectives only. The offices are devices should be made as per the applicable construction laws and regulations and at the end-users own cost. The contents herein shall not form part of or be deemed to form part of any contract or be a representation including any such contract. The full terms and conditions of the sale are contained in the company's sales contract.