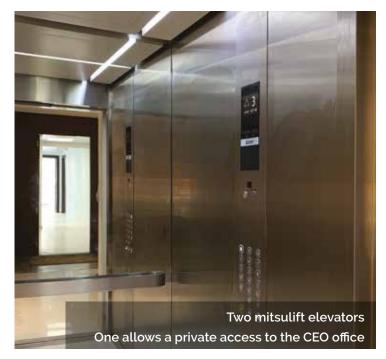

The building is equipped with two mitsulift unit elevators, one of which allows a private vip access to the CEO office. As well as an additional service and janitor lift.