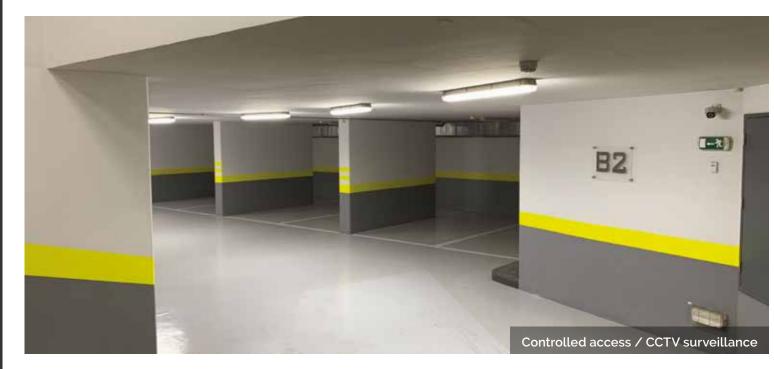

### BUILDING SPECIFICATIONS

- Parking Management System
- Building Management System Honeywel
- Controlled Access, Video Phone System and CCTV Surveillance
- Wilson Power Generators / Two generator capacity 150 Kva / 250 kva and UPS
- Double Glazing
- Solar Water Heating
- Lead Lighting
- two Mitsulift Elevators and one service / janitor lift
- American Walnut Veneer on Massive Wood Doors

# PARKING TYPICAL BASEMENT 2 TO 5

EACH BASEMENT AREA: 652M²
TOTAL AREAS: 3260M²
CLEAR HEIGHT: 2.80M
TYPE: PARKING
DESIGN FLOOR: B2-B5
NB. OF CAR PARKS: 12

The details contained in this preliminary brochure are intended to give a general indication of the proposed development and floor layouts. The photography and the computer generated images are representative only. All decorative features, false ceiling details, lighting fixtures and furniture elements shown on this brochure cannot be considered as part of the standard proposed design, they only intend to give an indication of the possibilities that might be added by the office end-users at their own cost. The balconies exposed in the brochure as part of the offices are for design perspectives only. The offices are devices should be made as per the applicable construction laws and regulations and at the end-users own cost. The contents herein shall not form part of or be deemed to form part of any contract or be a representation including any such contract. The full terms and conditions of the sale are contained in the company's sales contract.