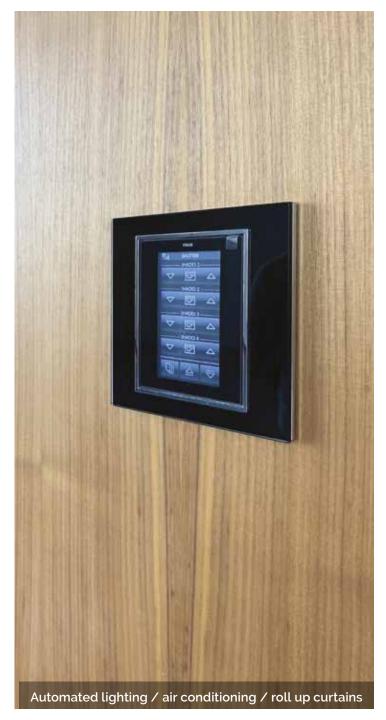

### AUTOMATION SYSTEM

CEO'S BATHROOM

7<sup>TH</sup> MEZZANINE LEVEL

INTERIOR DUPLEX SKYLIGHT

INTERIOR DECORATION FINISHES

- First Choice Ceramic from Spain in Offices
- First Choice Natural Stone in Lobby
- First Choice Sanitary from Spain
- Earthquake Resistant: 0.25g Peak Ground Acceleration
- Mitsubishi VRV System
- Five Basement Floors Parking and Storage
- Fire Detection and Fighting Systems
- Independent Water Heaters
- Automated lighting / Air Conditionning / Roll up curtains (CEC office)