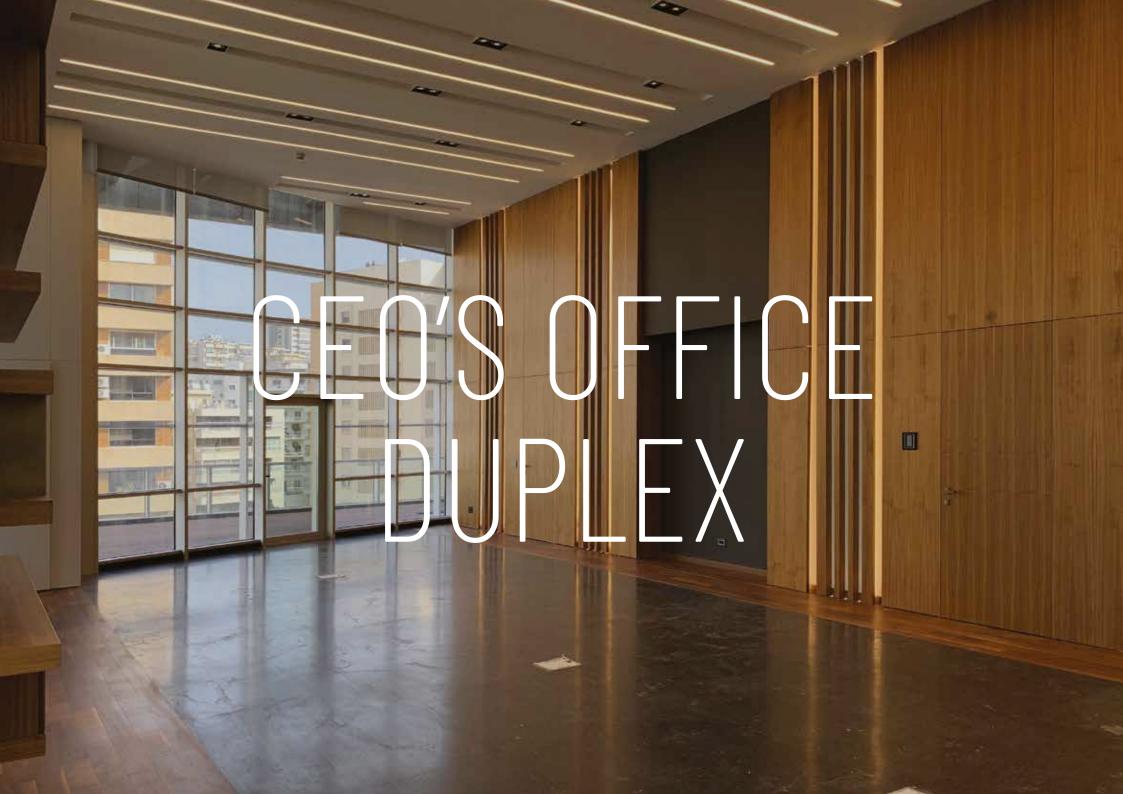

Mousaitbeh 5046 is structured to combine the highest standards of design and specifications. It consists of ten finished decorated floors with the ground floor, first and eighth floors having their own mezzanine providing maximum use of space for an effective work capacity, in addition to five basements parking floor. The CEO's office located on the eighth floor, is a fully decorated duplex that includes a reception, secretary and employees offices as well as storage spaces. Three floors were left to be partitioned in order to allow maximum flexibility and effectiveness to futur occupants.