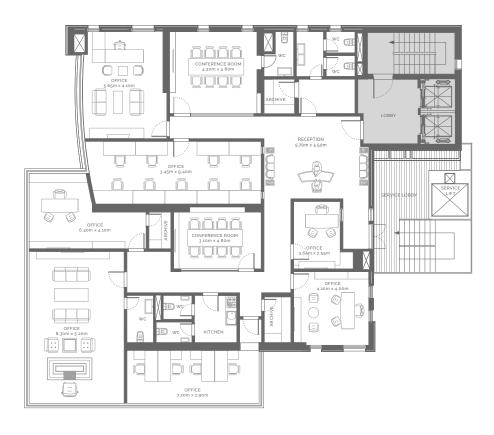

### 3RD - OFFICE A

TOTAL AREA: 161M²
CLEAR HEIGHT: 2.80M
TYPE: OFFICE
DESIGN FLOOR: 2<sup>ND</sup>, 3<sup>RD</sup>, 4<sup>TH</sup>
NB. OF CAR PARKS: 2

CONTEST
SOM 4 2 500

A 200 X 2 500

SAEB SALAM BOULEVARD

SCALE 1/200

The details contained in this preliminary brochure are intended to give a general indication of the proposed development and floor layouts. The photography and the computer generated images are representative only. All decorative features, false ceiling details, lighting fixtures and furniture elements shown on this brochure cannot be considered as part of the standard proposed design, they only intend to give an indication of the possibilities that might be addeed by the office and-users at their own cost. The balconies exposed in the brochure as part of the offices are for design perspectives only. The offices and elements shown on this brochure are part of the office and users should be made as per the applicable construction laws and regulations and at the end-users own cost. The contents herein shall not form part of or be deemed to form part of any contract or be a representation including any such contract. The full terms and conditions of the sale are contained in the company's sales contract.