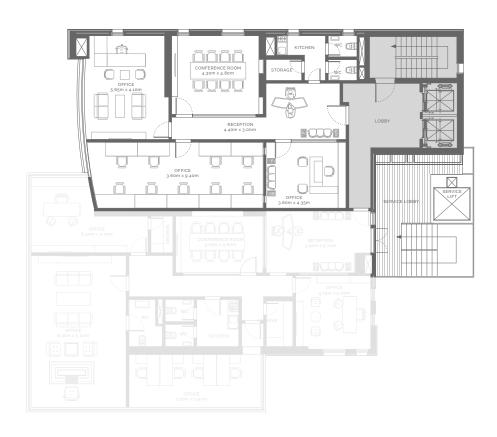

#### FLOOR

7™

7<sup>TH</sup> PLAN AREA: 260M²
TERRACE AREA: 72M²
TOTAL AREAS: 333M²
CLEAR HEIGHT: 2.85M
TYPE: OFFICE
DESIGN FLOOR: 7<sup>TH</sup>

ACONFERNCE TOWN A 45m TECHNICAL CO WC SENVICE LISENVE TOWN A 45m TEC