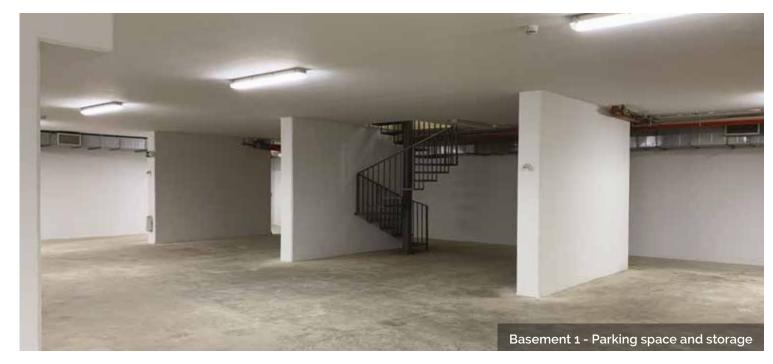

## BASEMENT 1

FOR GF SHOWROOM

TOTAL AREA: 652M²
CLEAR HEIGHT: 2.75M
TYPE: STORAGE / PARKING
DESIGN FLOOR: BASEMENT 1

The details contained in this preliminary brochure are intended to give a general indication of the proposed development and floor layouts. The photography and the computer generated images are representative only. All decorative features, false ceiling details, lighting fixtures and furniture elements shown on this brochure cannot be considered as part of the standard proposed design, they only intend to give an indication of the possibilities that might be added by the office end-users at their own cost. The balconies exposed in the brochure as part of the offices are for design perspectives only. The offices are developed to the end-users core and shell, except where indicated otherwise, any modification to be made to beloaches by the office end-users should be made as per the applicable construction laws and regulations and at the end-users own cost. The contents herein shall not form part of or be deemed to form part of any contract or be a representation including any such contract. The full terms and conditions of the sale are contained in the company's sales contract.