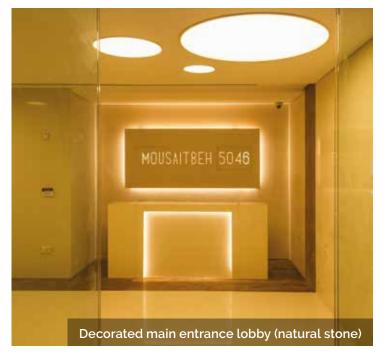

Mousaitbeh 5046 is structured to combine the highest standards of design and specifications. It consists of ten finished decorated floors with the ground floor, first and eighth floors having their own mezzanine providing maximum use of space for an effective work capacity, in addition to five basements parking floor. The CEO's office located on the eighth floor, is a fully decorated duplex that includes a reception, secretary and employees offices as well as storage spaces. Three floors were left to be partitioned in order to allow maximum flexibility and effectiveness to futur occupants.