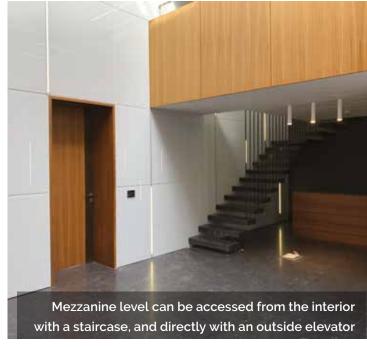

Mousaitbeh 5046 is structured to combine the highest standards of design and specifications. It consists of ten finished decorated floors with the ground floor, first and eighth floors having their own mezzanine providing maximum use of space for an effective work capacity, in addition to five basements parking floor. The CEO's office located on the eighth floor, is a fully decorated duplex that includes a reception, secretary and employees offices as well as storage spaces. Three floors were left to be partitioned in order to allow maximum flexibility and effectiveness to futur occupants.

### AUTOMATION SYSTEM

CEO'S BATHROOM

7<sup>TH</sup> MEZZANINE LEVEL

INTERIOR DUPLEX SKYLIGHT

INTERIOR DECORATION FINISHES