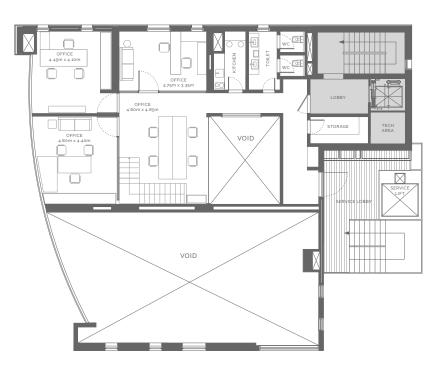

#### FLOOR

7™

7<sup>TH</sup> PLAN AREA: 260M²
TERRACE AREA: 72M²
TOTAL AREAS: 333M²
CLEAR HEIGHT: 2.85M
TYPE: OFFICE
DESIGN FLOOR: 7<sup>TH</sup>

ACONFERNCE TOWN A 45m TECHNICAL CO WC SENVICE LISENVE TOWN A 45m TEC