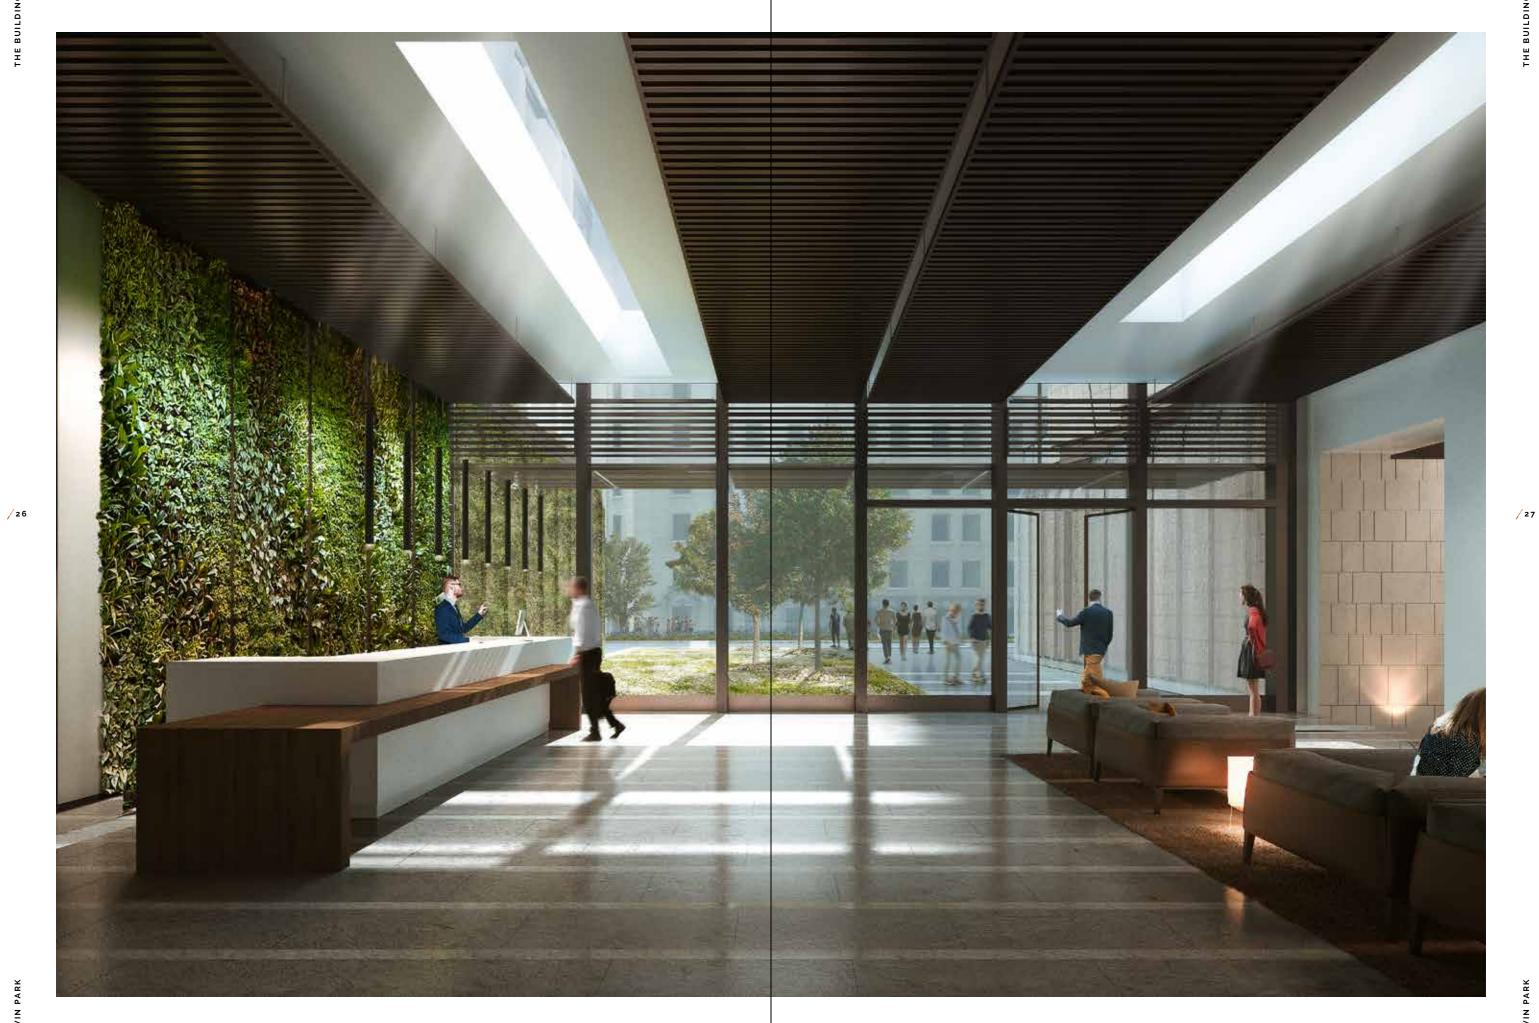

## A SIGNATURE ENTRANCE AND PRIVATE LOBBY

A luxurious entryway awaits as you approach Twin Park. Walking through the gardens, alongside water basins and manicured trees, residents are led to a transparent envelope forming a unique lobby and linking the two independent buildings.

Interior lobby walls are home to waterfalls and planted screens, marrying the indoor with the outdoor as visitors can take a seat, relax and enjoy a calm, soothing communal space. With access to either of Twin Park's buildings, the entryway forms the perfect place to meet and greet before heading out into the city.