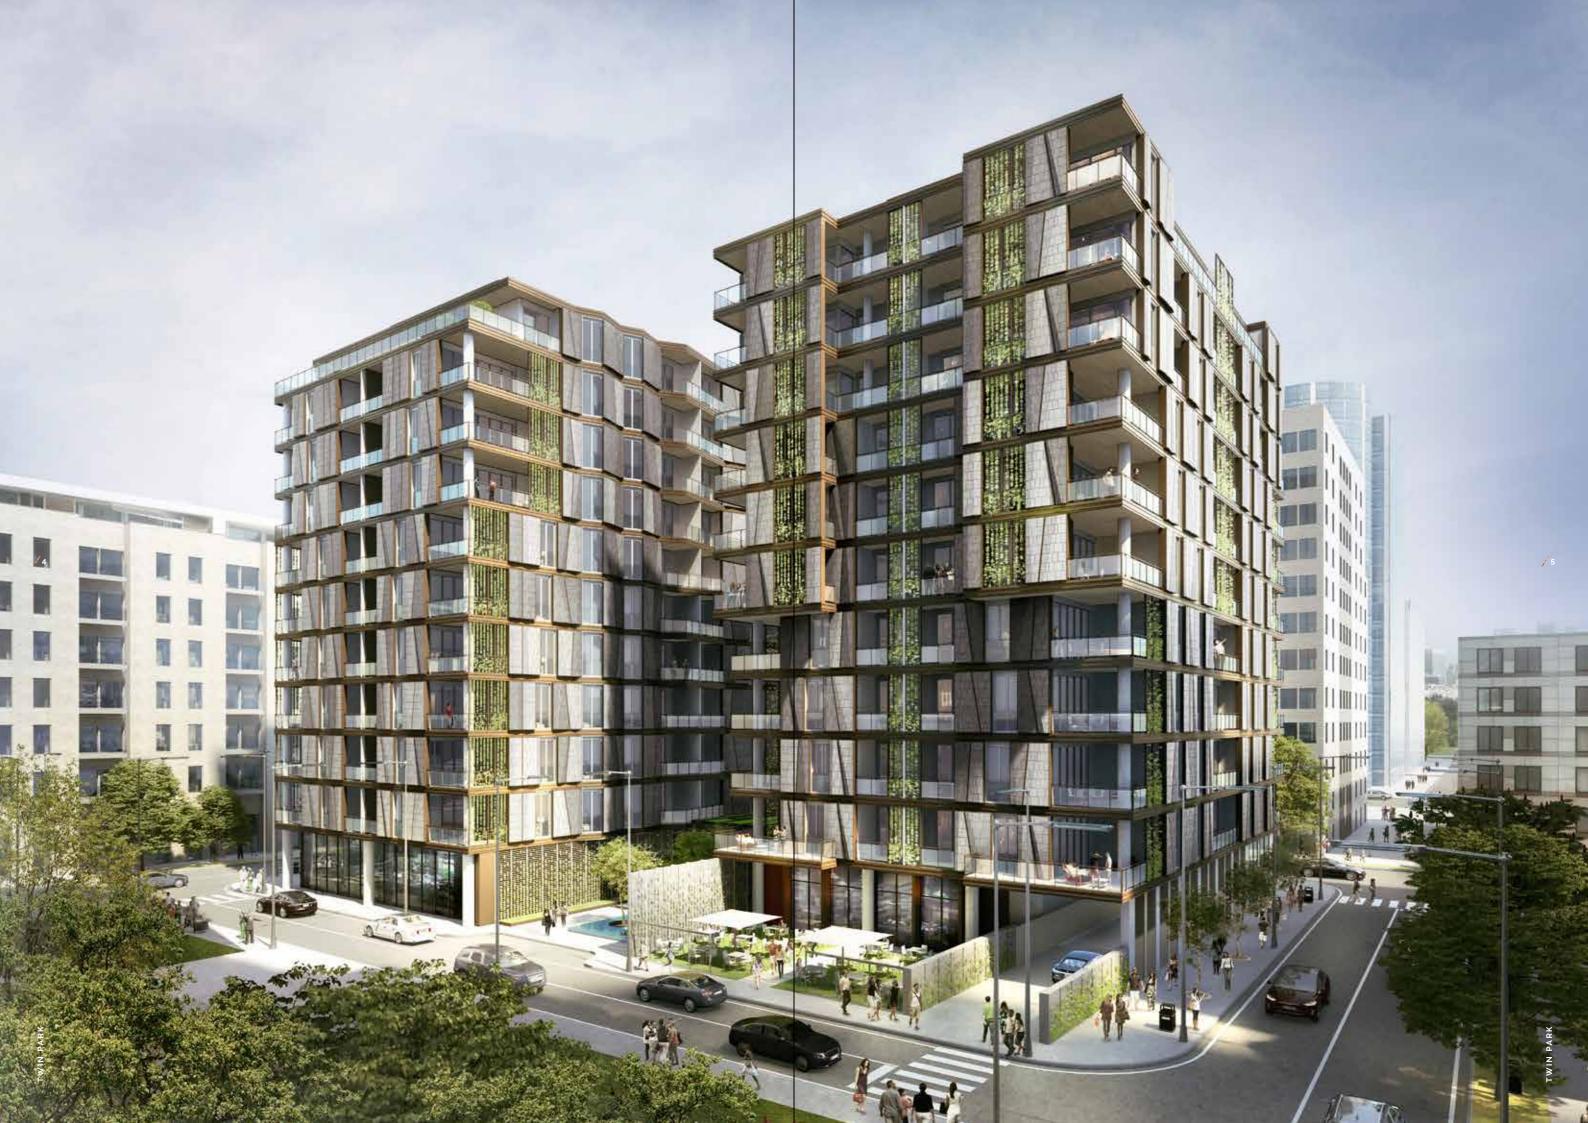

### A LIVING BUILDING, A GREEN LIFE

An island of peace - Twin Park's cutting edge design and green accents Two stunning 10-story buildings make up the evergreen Twin Park.

/17

# GREEN LUXURY IN DOWNTOWN BEIRUT

Green walls create a sense of serenity and nature. A landscaped courtyard between the two wings forms a place where people can meet, engage and form a true community. Underground parking and retail spaces on the ground floor round out this most contemporary, exciting project.

Living, breathing, the two buildings give off a sense of vibrancy that few other homes can achieve. A low carbon footprint means that Twin Park filters air year round, reducing the amount of CO2 in the atmosphere. With cascading water in the entrance, landscaped gardens and green accents all around, Twin Park lives up to its name. With its cutting edge façade, the building becomes a living landmark as rich materials create a dynamic, natural facade.