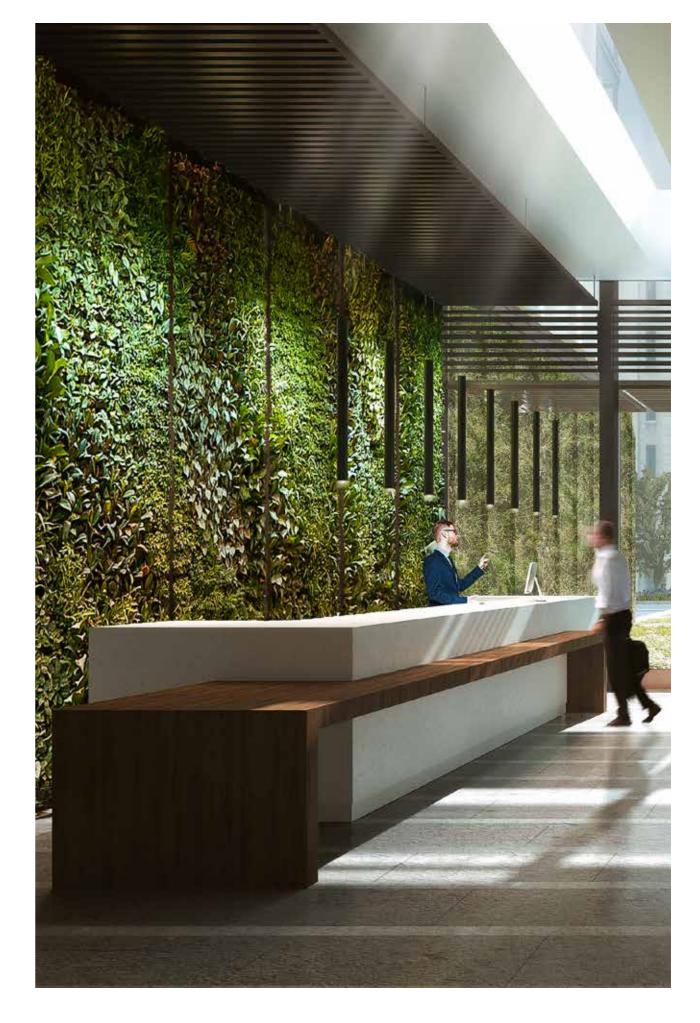

## A SIGNATURE ENTRANCE AND PRIVATE LOBBY

A luxurious entryway awaits as you approach Twin Park. Walking through the gardens, alongside water basins and manicured trees, residents are led to a transparent envelope forming a unique lobby and linking the two independent buildings.

Interior lobby walls are home to waterfalls and planted screens, marrying the indoor with the outdoor as visitors can take a seat, relax and enjoy a calm, soothing communal space. With access to either of Twin Park's buildings, the entryway forms the perfect place to meet and greet before heading out into the city.