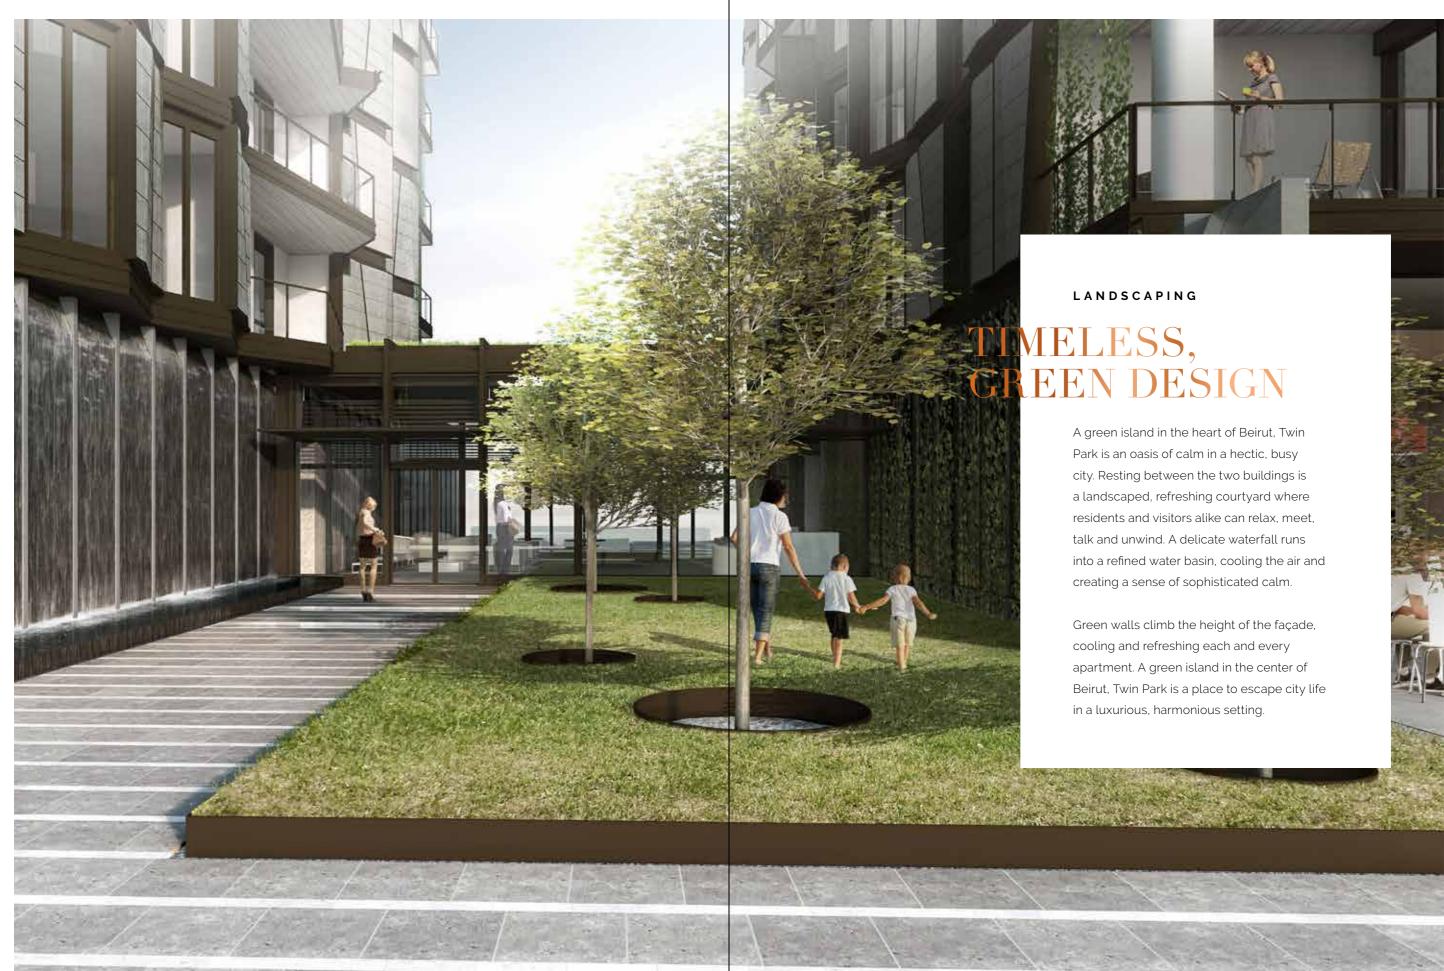

### A LIVING BUILDING, A GREEN LIFE

An island of peace - Twin Park's cutting edge design and green accents Two stunning 10-story buildings make up the evergreen Twin Park.

/17

# GREEN LUXURY IN DOWNTOWN BEIRUT

Green walls create a sense of serenity and nature. A landscaped courtyard between the two wings forms a place where people can meet, engage and form a true community. Underground parking and retail spaces on the ground floor round out this most contemporary, exciting project.

Living, breathing, the two buildings give off a sense of vibrancy that few other homes can achieve. A low carbon footprint means that Twin Park filters air year round, reducing the amount of CO2 in the atmosphere. With cascading water in the entrance, landscaped gardens and green accents all around, Twin Park lives up to its name. With its cutting edge façade, the building becomes a living landmark as rich materials create a dynamic, natural facade.