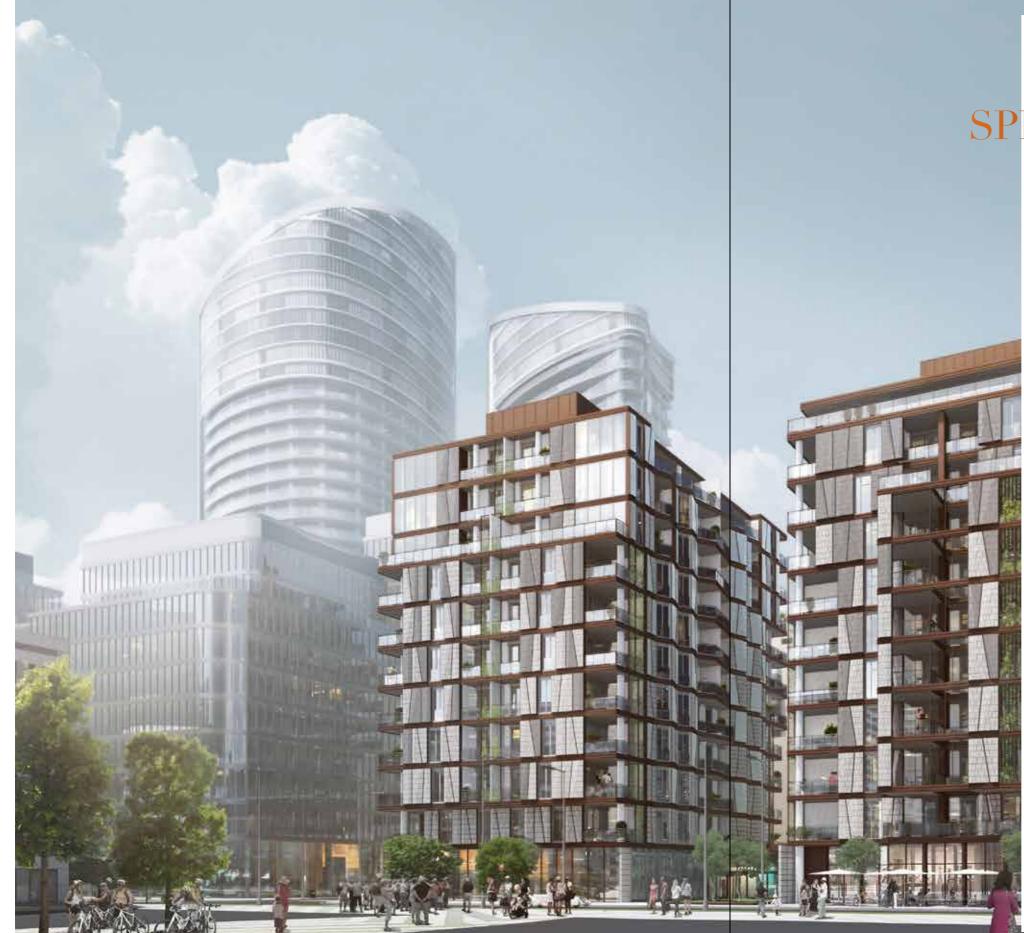

### A LIVING BUILDING, A GREEN LIFE

An island of peace - Twin Park's cutting edge design and green accents Two stunning 10-story buildings make up the evergreen Twin Park.

/17

# GREEN LUXURY IN DOWNTOWN BEIRUT

Green walls create a sense of serenity and nature. A landscaped courtyard between the two wings forms a place where people can meet, engage and form a true community. Underground parking and retail spaces on the ground floor round out this most contemporary, exciting project.

Living, breathing, the two buildings give off a sense of vibrancy that few other homes can achieve. A low carbon footprint means that Twin Park filters air year round, reducing the amount of CO2 in the atmosphere. With cascading water in the entrance, landscaped gardens and green accents all around, Twin Park lives up to its name. With its cutting edge façade, the building becomes a living landmark as rich materials create a dynamic, natural facade.