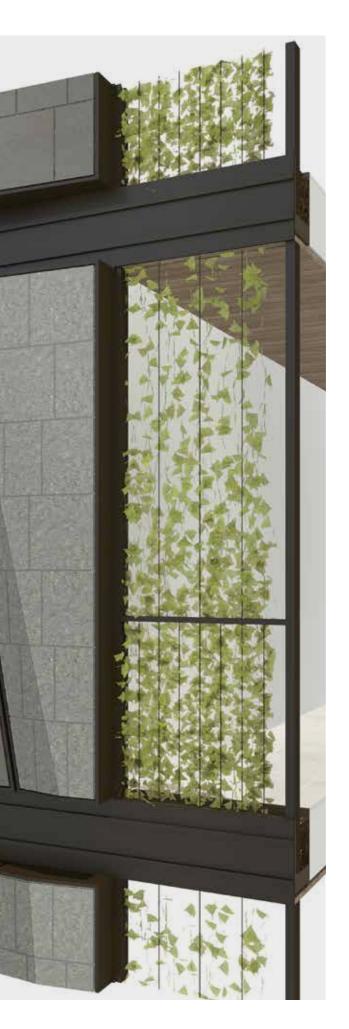

### A LIVING BUILDING, A GREEN LIFE

An island of peace - Twin Park's cutting edge design and green accents Two stunning 10-story buildings make up the evergreen Twin Park.

/17

# GREEN LUXURY IN DOWNTOWN BEIRUT

Green walls create a sense of serenity and nature. A landscaped courtyard between the two wings forms a place where people can meet, engage and form a true community. Underground parking and retail spaces on the ground floor round out this most contemporary, exciting project.

Living, breathing, the two buildings give off a sense of vibrancy that few other homes can achieve. A low carbon footprint means that Twin Park filters air year round, reducing the amount of CO2 in the atmosphere. With cascading water in the entrance, landscaped gardens and green accents all around, Twin Park lives up to its name. With its cutting edge façade, the building becomes a living landmark as rich materials create a dynamic, natural facade.