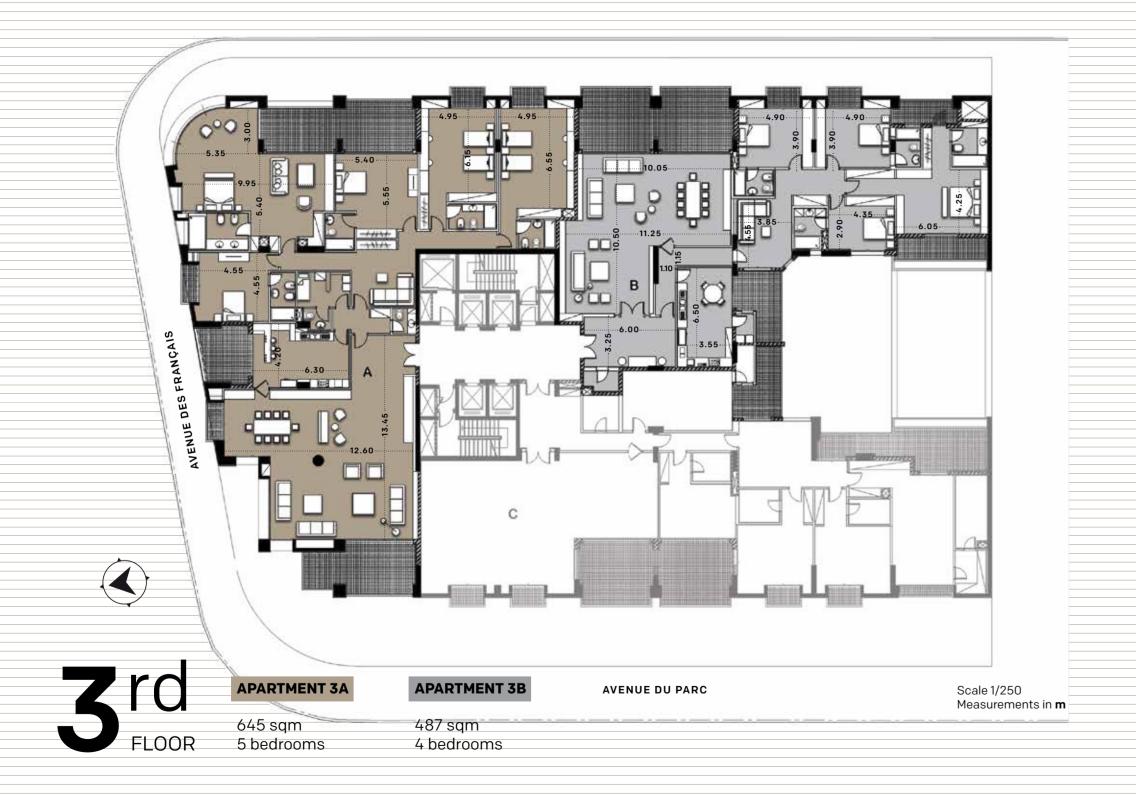

### PARK PALACE FEATURES 8 PREMIUM RESIDENTIAL FLOORS.

Offering only the finest selection, Park Palace has 3 types of apartments with an approximate area of 460m², 550m² and 620m² from the first to seventh floor.

Every aspect of the interiors reflect attention to detail and the finest quality. Using only quality materials and luxury products, a sense of magnificence and splendor is brought to life.

PLANS THE APARTMENTS

PLANS THE APARTMENTS