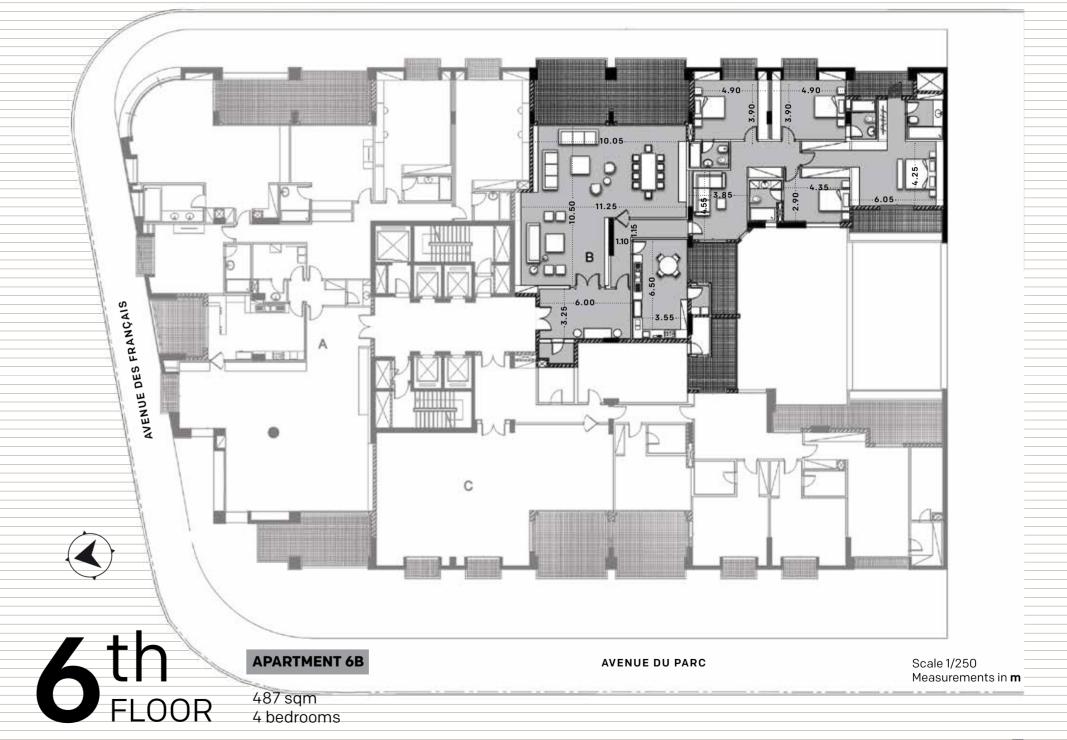

### PARK PALACE FEATURES 8 PREMIUM RESIDENTIAL FLOORS.

Offering only the finest selection, Park Palace has 3 types of apartments with an approximate area of 460m², 550m² and 620m² from the first to seventh floor.

Every aspect of the interiors reflect attention to detail and the finest quality. Using only quality materials and luxury products, a sense of magnificence and splendor is brought to life.

PLANS THE APARTMENTS

PLANS THE APARTMENTS