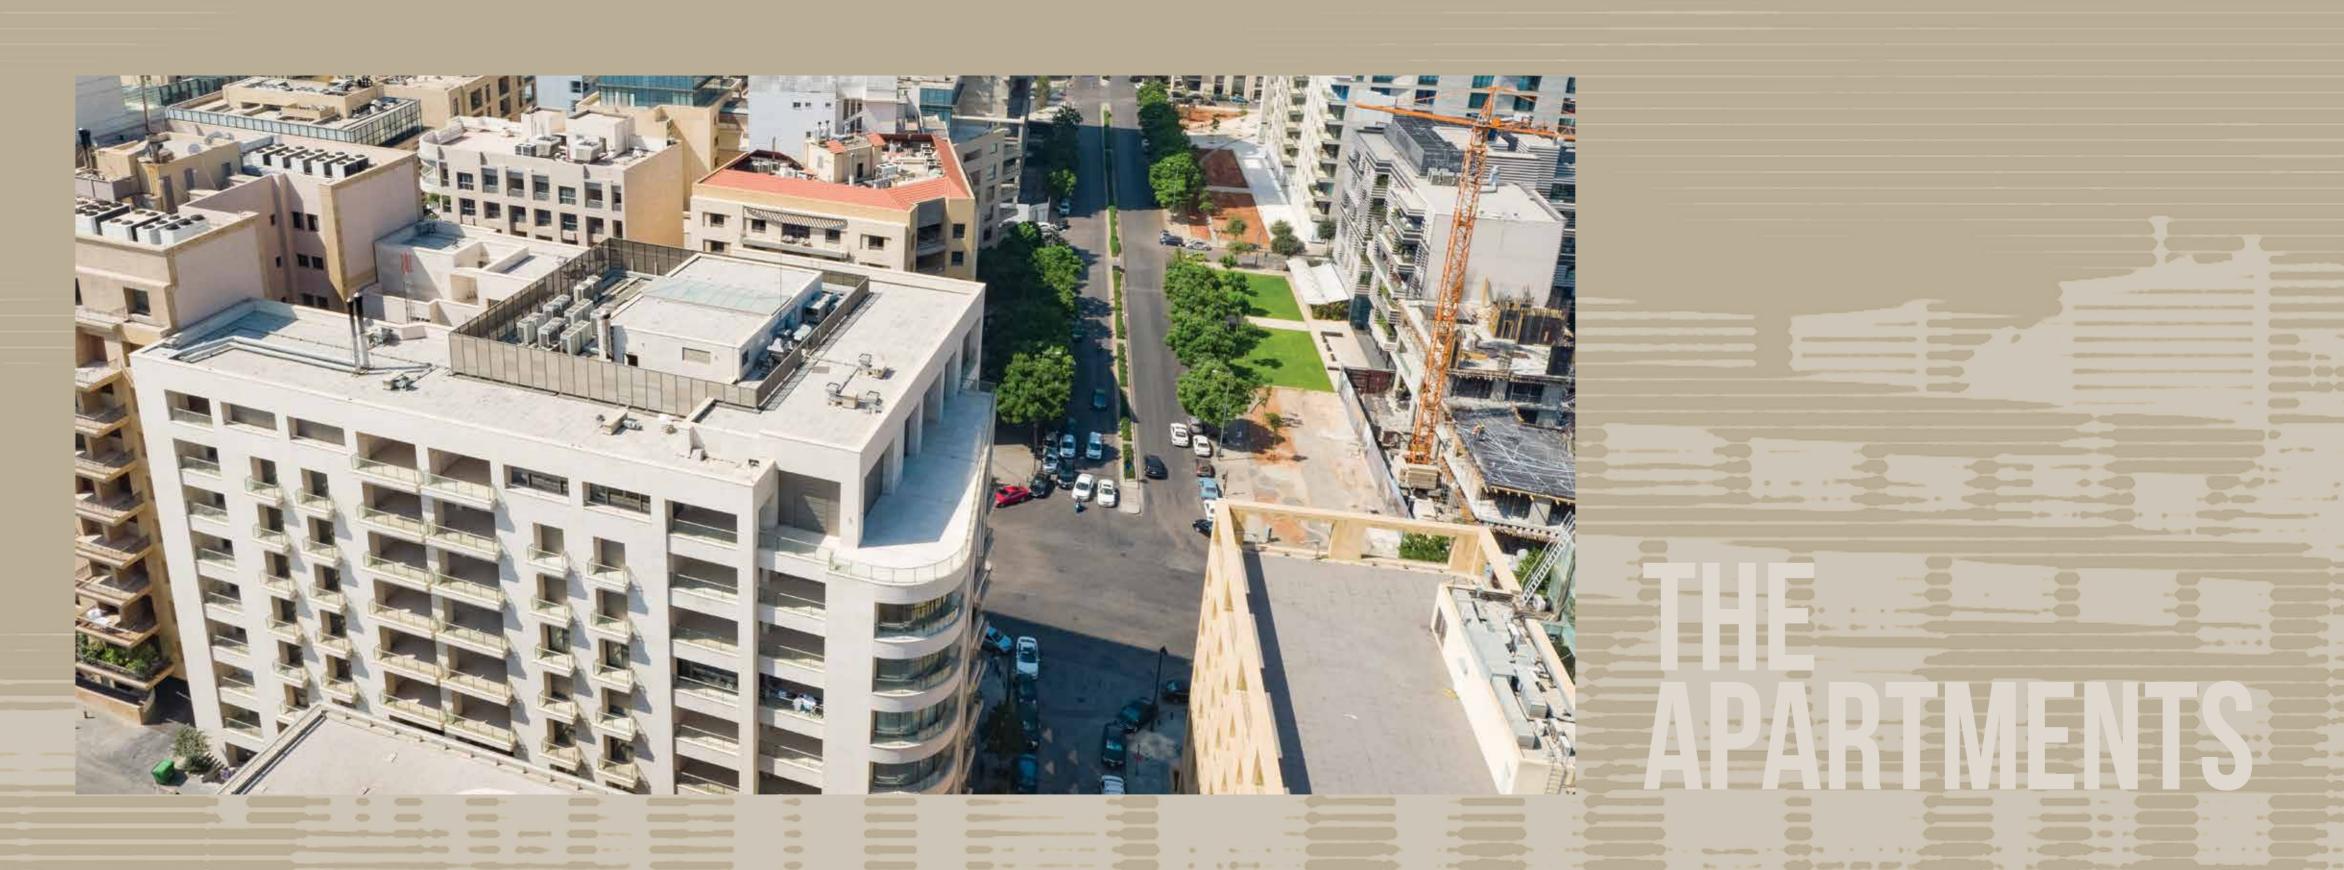

ARCHITECTURE THE APARTMENTS

### PARK PALACE FEATURES 8 PREMIUM RESIDENTIAL FLOORS.

Offering only the finest selection, Park Palace has 3 types of apartments with an approximate area of 460m², 550m² and 620m² from the first to seventh floor.

Every aspect of the interiors reflect attention to detail and the finest quality. Using only quality materials and luxury products, a sense of magnificence and splendor is brought to life.

PLANS THE APARTMENTS