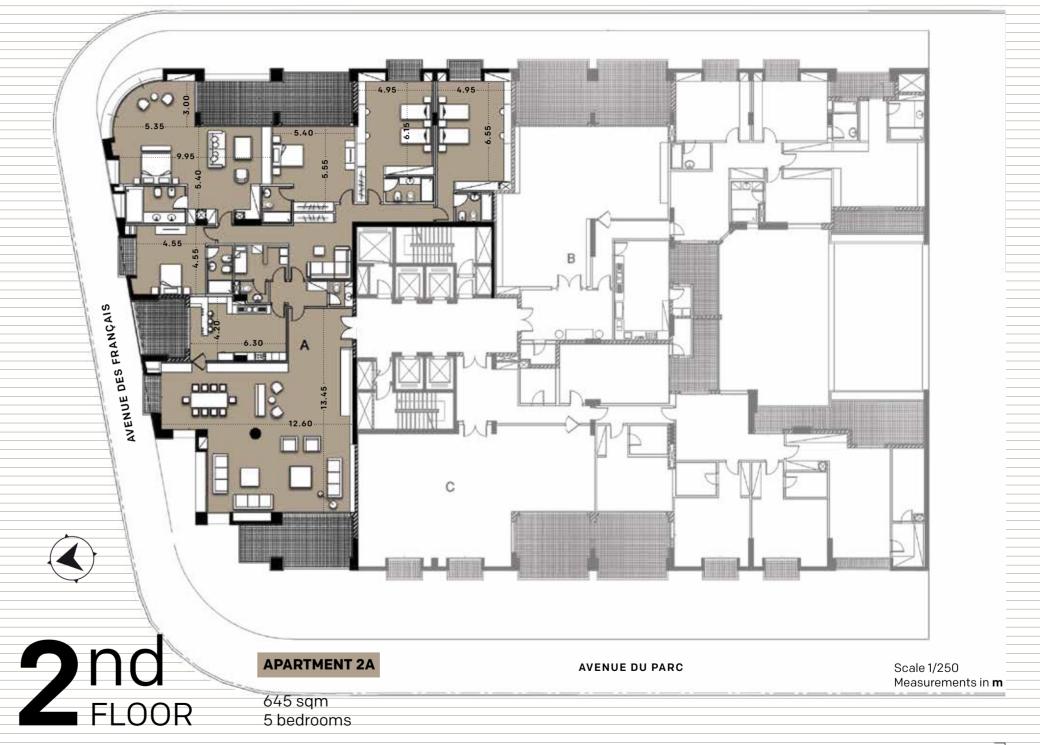

### PARK PALACE FEATURES 8 PREMIUM RESIDENTIAL FLOORS.

Offering only the finest selection, Park Palace has 3 types of apartments with an approximate area of 460m², 550m² and 620m² from the first to seventh floor.

PLANS THE APARTMENTS