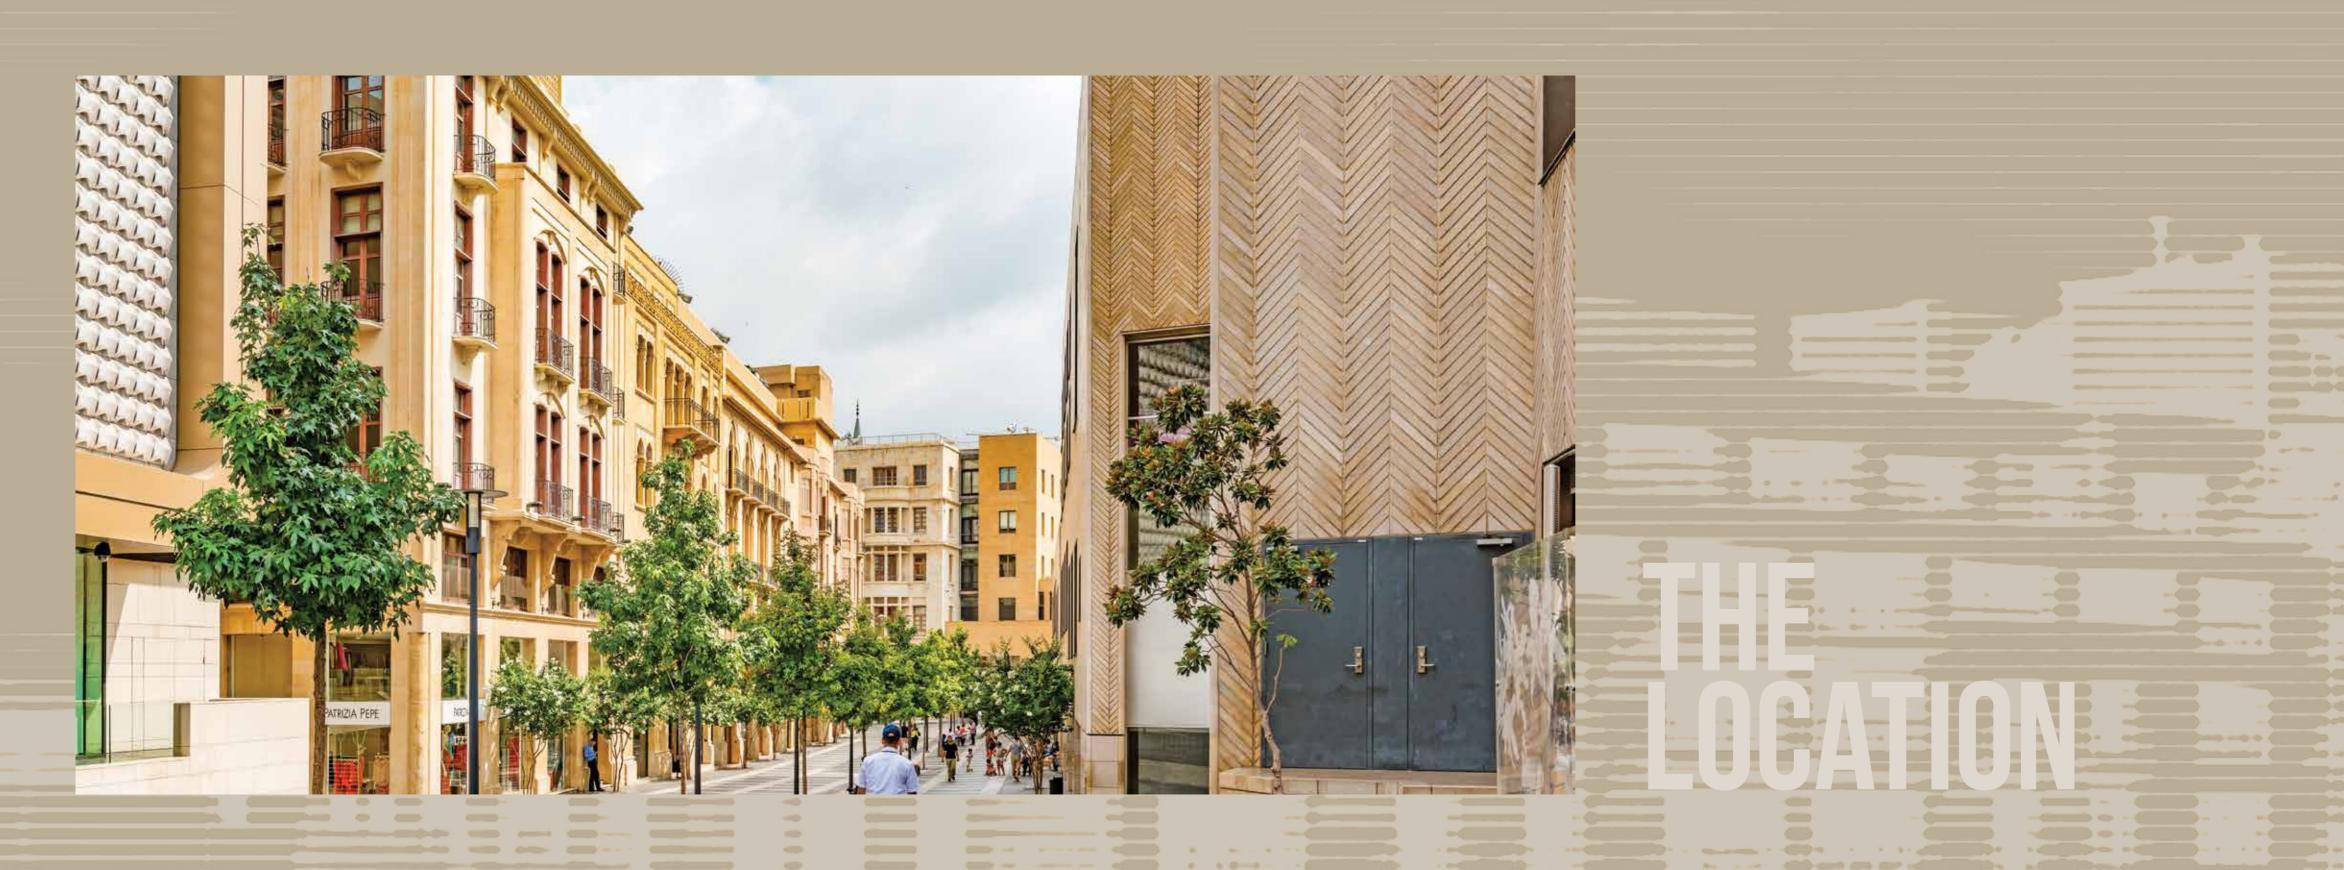

Located in the heart of the capital, Park Palace symbolizes a high standard residential building located at the "Avenue du Parc" Cross road between Avenue des Français and Avenue du Parc.

The widest street in Beirut Central District, it creates an open pathway linking Park Palace to BCD's marvelously spacious park.

Surrounded by luxurious residential developments and large-scale projects, Park Palace is located within walking distance of Beirut Souks, art galleries, restaurants, banks, commercial offices and the

Parliament Square. Major hotels like the Four Seasons, Grand Hyatt, Rotana, and Hilton are close-by.

With the main business center and shopping area so practically near, it is the perfect place to fully experience a wide array of sensations from fine dining to quality shopping, superior sports and leisure facilities, schools, universities, and work.