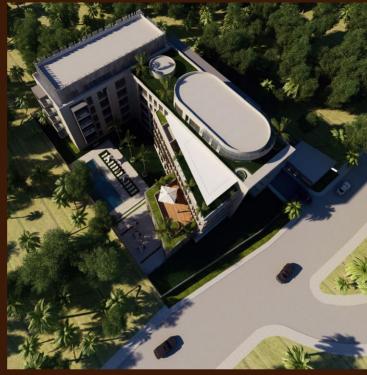

### Instilling

an air of modish freshness, Bliss boasts exquisitely appointed apartments that tally with every requisite and appeal to every taste. Replete with a palette of vanities to keep you satisfied, the accommodation greets its residents with a stylishly elaborate lobby that complements the engaging public space at the ground floor: past the fully-equipped gym, a see-through and modern fitness hub that opens up to a sports bar-style café, unfold picturesque gardens and emerge a refreshing final note from the swimming pool. Adding on a kids' playground, this hotel-like facility becomes a hive of activities.

### AMENITIES

2 passenger lifts + 1 service lift.
2 staircases + 1 escape staircase.
2 x exclusive duplex penthouses.
2 tudios.
1 bedroom apartments.
2 bedroom apartments.
3 bedroom apartments.
3 bedroom apartments.
Kids playground.
Equipped Gym at Ground Floor level.
Swimming pool.
Available extra Maids Rooms.
1 x basement parking.